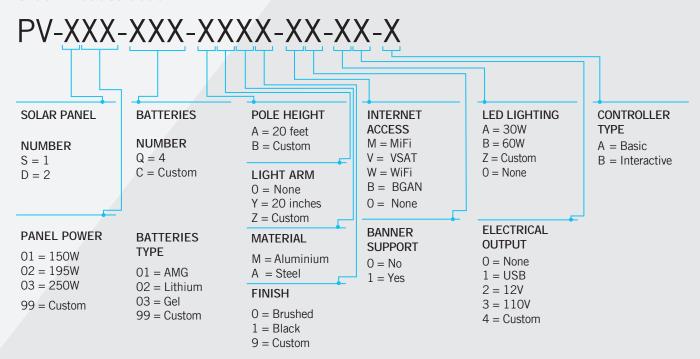

# **Order Product Code**

### **PIVO ENERGY STATION** PV-XXX-XXX-XXX-XX-XX-X **ELECTRICAL CARACTERISTICS** 150-360W (single or double) Solar panel power Panel type Monocrystaline or Polycrystaline "T" shape aluminium build Panel support Control box dimensions 10in x 10in x 6in Batteries (4) 12 or 24v configuration Battery type Sealed AGM, maintenance free Electrical outlet Configured according to application Charge controller Phocos MPPT, Optional Interactive Controller Up to 900Wh Recharge capacity Up to 7500Wh Power capacity POLE CARACTERISTICS Type Conical and round Height 18ft to 25ft Material Aluminium (steel available) Finish Brushed or Black (Custom colors available) Fixing 4 stainless steel bolts Service door With lock Light arm Optional FREESTANDING BASE CARACTERISTICS Height 71in 5/8 Diameter 20in Material Galvanized steel Service access panel 16in 1/8 OTHER CARACTERISTICS EPA 160 km Components Certified cUL or CSA Overall height 27ft (with standard 18ft pole) Installed height 22ft (with standard 18ft pole) Components warranted by manufacturers Patented product - Fully manufactured in Canada