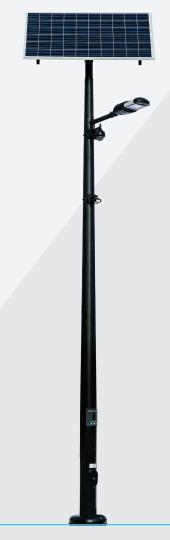

# Typical product usage

- Technology enabler
- · Securing site equipment
- · Public safety / Internet Hotspot / Lighting
- · Lighting with signaling option

### **PIVO ENERGY STATION** PV-XXX-XXX-XXX-XX-XX-X **ELECTRICAL CARACTERISTICS** 150-360W (single or double) Solar panel power Panel type Monocrystaline or Polycrystaline "T" shape aluminium build Panel support Control box dimensions 10in x 10in x 6in Batteries (4) 12 or 24v configuration Battery type Sealed AGM, maintenance free Electrical outlet Configured according to application Charge controller Phocos MPPT, Optional Interactive Controller Up to 900Wh Recharge capacity Up to 7500Wh Power capacity POLE CARACTERISTICS Type Conical and round Height 18ft to 25ft Material Aluminium (steel available) Finish Brushed or Black (Custom colors available) Fixing 4 stainless steel bolts Service door With lock Light arm Optional FREESTANDING BASE CARACTERISTICS Height 71in 5/8 Diameter 20in Material Galvanized steel Service access panel 16in 1/8 OTHER CARACTERISTICS EPA 160 km Components Certified cUL or CSA Overall height 27ft (with standard 18ft pole) Installed height 22ft (with standard 18ft pole) Components warranted by manufacturers Patented product - Fully manufactured in Canada